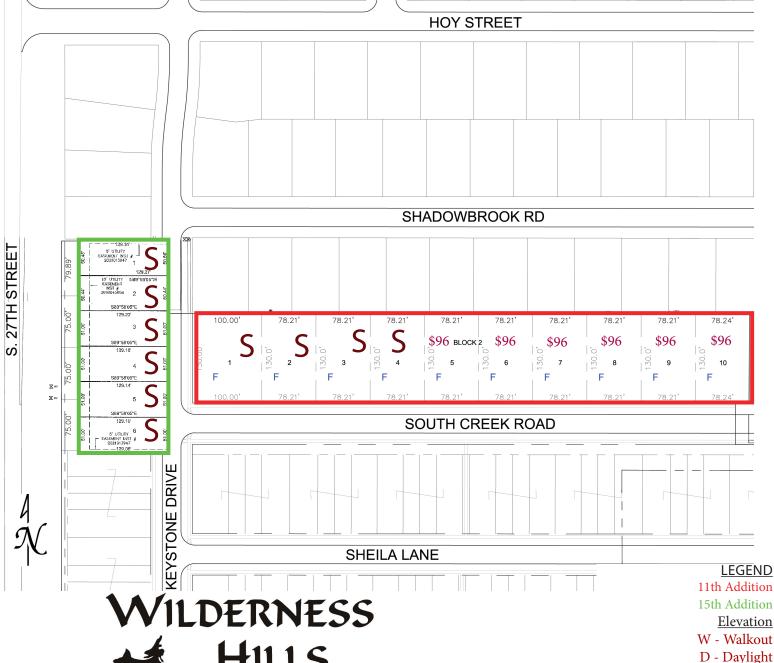

## **Covenant Requirements**

Minimum Finished Floor Area:

Ranch 1,650 S.F. 1 1/2 Story 1,850 S.F. 2 Story 2,150 S.F.

Plan, elevation, and site approval required. See restrictive covenants specific to this addition for other restrictions inluding exterior finish, roofing requirements, and setbacks. Association Dues: \$100 per fiscal year

F - Flat

Status S - Sold

\* Irregular Elevation

P - Pending Contract

N/A - Delayed Availability

BANCORP, INC.

Shelly Simonson 8400 Maddox Drive Lincoln, NE 68520 ssimonson@lincolnfed.com (402) 474-1400

www.lincolnfed.com